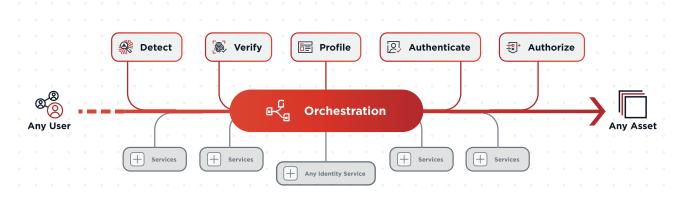

### One identity platform for any user journey

### Orchestration

Seamless, automated workflows across all of your chosen identity systems and business apps

#### Detect

Catch and stop fraud in real time across your web and mobile channels

### Verify

Confirm your users against verified IDs during onboarding, registration, and beyond

#### Profile

Create and manage a single source of truth for user profiles

### Authenticate

Deliver consistent single sign-on experiences with risk-based multi-factor authentication

### Authorize

Centrally enforce contextual, fine-grained access to APIs, data, and assets